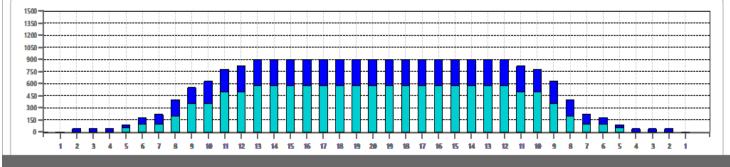

|   | START | STOP | LOADS | MICS | SPEED | BUFFER | CROSSED | START | END  | FEET | T.OIL |
|---|-------|------|-------|------|-------|--------|---------|-------|------|------|-------|
| 1 | 5L    | 5R   | 1     | 50   | 14    | 4      | 31      | 0.0   | 0.0  | 0.0  | 1550  |
| 2 | 6L    | 6R   | 1     | 50   | 14    | 4      | 29      | 0.0   | 1.9  | 1.9  | 1450  |
| 3 | 8L    | 8R   | 2     | 50   | 14    | 4      | 50      | 1.9   | 5.8  | 3.9  | 2500  |
| 4 | 9L    | 9R   | 3     | 50   | 14    | 4      | 69      | 5.8   | 11.7 | 5.9  | 3450  |
| 5 | 11L   | 10R  | 3     | 50   | 18    | 3      | 60      | 11.7  | 19.3 | 7.6  | 3000  |
| 6 | 13L   | 12R  | 2     | 40   | 18    | 3      | 32      | 19.3  | 24.4 | 5.1  | 1280  |
| 7 | 2L    | 2R   | 0     | 40   | 22    | 3      | 0       | 24.4  | 31.0 | 6.6  | 0     |
| 8 | 2L    | 2R   | 0     | 40   | 26    | 3      | 0       | 31.0  | 39.0 | 8.0  | 0     |
|   |       |      |       |      |       |        |         |       |      |      |       |

|   | START | STOP | LOADS | MICS | SPEED | BUFFER | CROSSED | START | END  | FEET  | T.OIL |
|---|-------|------|-------|------|-------|--------|---------|-------|------|-------|-------|
| 1 | 2L    | 2R   | 0     | 40   | 30    | 3      | 0       | 39.0  | 31.0 | -8.0  | 0     |
| 2 | 12L   | 11R  | 1     | 40   | 22    | 3      | 18      | 31.0  | 27.9 | -3.1  | 720   |
| 3 | 10L   | 9R   | 2     | 40   | 18    | 3      | 44      | 27.9  | 22.8 | -5.1  | 1760  |
| 4 | 8L    | 8R   | 2     | 40   | 18    | 3      | 50      | 22.8  | 17.7 | -5.1  | 2000  |
| 5 | 7L    | 7R   | 1     | 40   | 14    | 3      | 27      | 17.7  | 15.8 | -1.9  | 1080  |
| 6 | 6L    | 6R   | 1     | 40   | 14    | 3      | 29      | 15.8  | 13.9 | -1.9  | 1160  |
| 7 | 2L    | 2R   | 1     | 40   | 14    | 3      | 37      | 13.9  | 12.0 | -1.9  | 1480  |
| 8 | 2L    | 2R   | 0     | 40   | 14    | 4      | 0       | 12.0  | 0.0  | -12.0 | 0     |
|   |       |      |       |      |       |        |         |       |      |       |       |