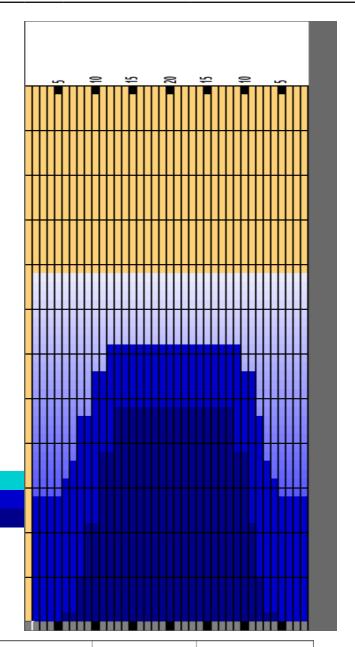

## **Diamond Club Open**

Oil Pattern Distance **Reverse Brush Drop** Oil Per Board Multi ul **Forward Oil Total Reverse Oil Total Volume Oil Total** 13.23 mL 8.2 mL 21.43 mL **Tank Configuration Tank A Conditioner Current** Tank B Conditioner **Terrain** B-A

|   | START | STOP | LOADS | MICS | SPEED | BUFFER | CROSSED | START | END  | FEET | T.OIL |
|---|-------|------|-------|------|-------|--------|---------|-------|------|------|-------|
| 1 | 5L    | 5R   | 1     | 50   | 14    | 4      | 31      | 0.0   | 0.0  | 0.0  | 1550  |
| 2 | 6L    | 6R   | 1     | 50   | 14    | 4      | 29      | 0.0   | 1.9  | 1.9  | 1450  |
| 3 | 8L    | 8R   | 2     | 50   | 14    | 4      | 50      | 1.9   | 5.8  | 3.9  | 2500  |
| 4 | 9L    | 9R   | 3     | 50   | 14    | 4      | 69      | 5.8   | 11.7 | 5.9  | 3450  |
| 5 | 11L   | 10R  | 3     | 50   | 18    | 3      | 60      | 11.7  | 19.3 | 7.6  | 3000  |
| 6 | 13L   | 12R  | 2     | 40   | 18    | 3      | 32      | 19.3  | 24.4 | 5.1  | 1280  |
| 7 | 2L    | 2R   | 0     | 40   | 22    | 3      | 0       | 24.4  | 31.0 | 6.6  | 0     |
| 8 | 2L    | 2R   | 0     | 40   | 26    | 3      | 0       | 31.0  | 39.0 | 8.0  | 0     |
|   |       |      |       |      |       |        |         |       |      |      |       |

|   | START | STOP | LOADS | MICS | SPEED | BUFFER | CROSSED | START | END  | FEET  | T.OIL |
|---|-------|------|-------|------|-------|--------|---------|-------|------|-------|-------|
| 1 | 2L    | 2R   | 0     | 40   | 30    | 3      | 0       | 39.0  | 31.0 | -8.0  | 0     |
| 2 | 12L   | 11R  | 1     | 40   | 22    | 3      | 18      | 31.0  | 27.9 | -3.1  | 720   |
| 3 | 10L   | 9R   | 2     | 40   | 18    | 3      | 44      | 27.9  | 22.8 | -5.1  | 1760  |
| 4 | 8L    | 8R   | 2     | 40   | 18    | 3      | 50      | 22.8  | 17.7 | -5.1  | 2000  |
| 5 | 7L    | 7R   | 1     | 40   | 14    | 3      | 27      | 17.7  | 15.8 | -1.9  | 1080  |
| 6 | 6L    | 6R   | 1     | 40   | 14    | 3      | 29      | 15.8  | 13.9 | -1.9  | 1160  |
| 7 | 2L    | 2R   | 1     | 40   | 14    | 3      | 37      | 13.9  | 12.0 | -1.9  | 1480  |
| 8 | 2L    | 2R   | 0     | 40   | 14    | 4      | 0       | 12.0  | 0.0  | -12.0 | 0     |
|   |       |      |       |      |       |        |         |       |      |       |       |