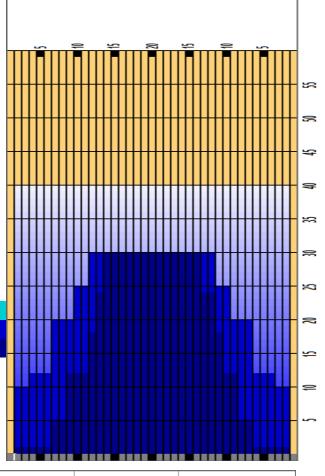

## OKLSyys2019

| Oil Pattern Distance | 40       | Reverse Brush Drop | 40      | Oil Per Board      | 40 ul    |
|----------------------|----------|--------------------|---------|--------------------|----------|
| Forward Oil Total    | 11.64 mL | Reverse Oil Total  | 9.08 mL | Volume Oil Total   | 20.72 mL |
| Tank Configuration   | A-B      | Tank A Conditioner | Current | Tank B Conditioner | Terrain  |

|   | START | STOP | LOADS | MICS | SPEED | BUFFER | CROSSED | START | END  | FEET | T.OIL |
|---|-------|------|-------|------|-------|--------|---------|-------|------|------|-------|
| 1 | 2L    | 2R   | 2     | 40   | 10    | 4      | 74      | 0.0   | 1.4  | 1.4  | 2960  |
| 2 | 7L    | 7R   | 2     | 40   | 14    | 3      | 54      | 1.4   | 5.3  | 3.9  | 2160  |
| 3 | 9L    | 9R   | 3     | 40   | 18    | 3      | 69      | 5.3   | 12.9 | 7.6  | 2760  |
| 4 | 12L   | 11R  | 2     | 40   | 18    | 3      | 36      | 12.9  | 18.0 | 5.1  | 1440  |
| 5 | 13L   | 12R  | 2     | 40   | 22    | 3      | 32      | 18.0  | 24.2 | 6.2  | 1280  |
| 6 | 14L   | 14R  | 2     | 40   | 22    | 3      | 26      | 24.2  | 30.4 | 6.2  | 1040  |
| 7 | 2L    | 2R   | 0     | 40   | 22    | 3      | 0       | 30.4  | 34.0 | 3.6  | 0     |
| 8 | 2L    | 2R   | 0     | 40   | 26    | 3      | 0       | 34.0  | 40.0 | 6.0  | 0     |

|   | START | STOP | LOADS | MICS | SPEED | BUFFER | CROSSED | START | END  | FEET  | T.OIL |
|---|-------|------|-------|------|-------|--------|---------|-------|------|-------|-------|
| 1 | 2L    | 2R   | 0     | 40   | 22    | 3      | 0       | 40.0  | 30.0 | -10.0 | 0     |
| 2 | 12L   | 12R  | 2     | 40   | 18    | 3      | 34      | 30.0  | 24.9 | -5.1  | 1360  |
| 3 | 10L   | 10R  | 2     | 40   | 18    | 3      | 42      | 24.9  | 19.8 | -5.1  | 1680  |
| 4 | 7L    | 7R   | 3     | 40   | 18    | 3      | 81      | 19.8  | 12.2 | -7.6  | 3240  |
| 5 | 4L    | 4R   | 1     | 40   | 18    | 3      | 33      | 12.2  | 9.7  | -2.5  | 1320  |
| 6 | 2L    | 2R   | 1     | 40   | 18    | 4      | 37      | 9.7   | 7.2  | -2.5  | 1480  |
| 7 | 2L    | 2R   | 0     | 40   | 10    | 4      | 0       | 7.2   | 0.0  | -7.2  | 0     |
|   |       |      |       |      |       |        |         |       |      |       |       |

Cleaner Ratio Main Mix 24:1 Forward
Cleaner Ratio Back End Mix 36.5:1 Reverse
Cleaner Ratio Back End Distance 59 Combined

Buffer RPM: 4 = 720 | 3 = 500 | 2 = 200 | 1 = 50

| Item             | 3L-7L:18L-18R        | 8L-12L:18L-18R      | 13L-17L:18L-18R     | 18L-18R:17R-13R      | 18L-18R:12R-8R      | 18L-18R:7R-3R        |
|------------------|----------------------|---------------------|---------------------|----------------------|---------------------|----------------------|
| Description      | Outside Track:Middle | Middle Track:Middle | Inside Track:Middle | Mlddle: Inside Track | Middle:Middle Track | Middle:Outside Track |
| Track Zone Ratio | 4.58                 | 1.64                | 1.02                | 1.02                 | 1.55                | 4.58                 |
|                  |                      |                     |                     |                      |                     | )                    |