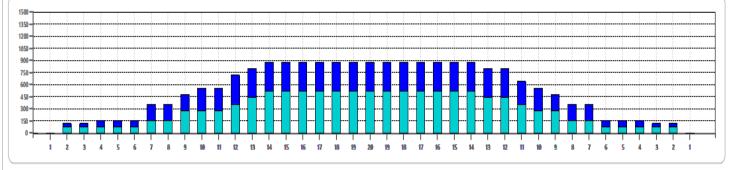

|   | START | STOP | LOADS | MICS | SPEED | BUFFER | CROSSED | START | END  | FEET | T.OIL |
|---|-------|------|-------|------|-------|--------|---------|-------|------|------|-------|
| 1 | 2L    | 2R   | 2     | 40   | 10    | 4      | 74      | 0.0   | 1.4  | 1.4  | 2960  |
| 2 | 7L    | 7R   | 2     | 40   | 14    | 3      | 54      | 1.4   | 5.3  | 3.9  | 2160  |
| 3 | 9L    | 9R   | 3     | 40   | 18    | 3      | 69      | 5.3   | 12.9 | 7.6  | 2760  |
| 4 | 12L   | 11R  | 2     | 40   | 18    | 3      | 36      | 12.9  | 18.0 | 5.1  | 1440  |
| 5 | 13L   | 12R  | 2     | 40   | 22    | 3      | 32      | 18.0  | 24.2 | 6.2  | 1280  |
| 6 | 14L   | 14R  | 2     | 40   | 22    | 3      | 26      | 24.2  | 30.4 | 6.2  | 1040  |
| 7 | 2L    | 2R   | 0     | 40   | 22    | 3      | 0       | 30.4  | 34.0 | 3.6  | 0     |
| 8 | 2L    | 2R   | 0     | 40   | 26    | 3      | 0       | 34.0  | 40.0 | 6.0  | 0     |

|   | START | STOP | LOADS | MICS | SPEED | BUFFER | CROSSED | START | END  | FEET  | T.OIL |
|---|-------|------|-------|------|-------|--------|---------|-------|------|-------|-------|
| 1 | 2L    | 2R   | 0     | 40   | 22    | 3      | 0       | 40.0  | 30.0 | -10.0 | 0     |
| 2 | 12L   | 12R  | 2     | 40   | 18    | 3      | 34      | 30.0  | 24.9 | -5.1  | 1360  |
| 3 | 10L   | 10R  | 2     | 40   | 18    | 3      | 42      | 24.9  | 19.8 | -5.1  | 1680  |
| 4 | 7L    | 7R   | 3     | 40   | 18    | 3      | 81      | 19.8  | 12.2 | -7.6  | 3240  |
| 5 | 4L    | 4R   | 1     | 40   | 18    | 3      | 33      | 12.2  | 9.7  | -2.5  | 1320  |
| 6 | 2L    | 2R   | 1     | 40   | 18    | 4      | 37      | 9.7   | 7.2  | -2.5  | 1480  |
| 7 | 2L    | 2R   | 0     | 40   | 10    | 4      | 0       | 7.2   | 0.0  | -7.2  | 0     |
|   |       |      |       |      |       |        |         |       |      |       |       |

Cleaner Ratio Main Mix 24:1 Forward
Cleaner Ratio Back End Mix 36.5:1 Reverse
Cleaner Ratio Back End Distance 59 Combined

Buffer RPM: 4 = 720 | 3 = 500 | 2 = 200 | 1 = 50

| Item             | 3L-7L:18L-18R        | 8L-12L:18L-18R      | 13L-17L:18L-18R     | 18L-18R:17R-13R      | 18L-18R:12R-8R      | 18L-18R:7R-3R        |
|------------------|----------------------|---------------------|---------------------|----------------------|---------------------|----------------------|
| Description      | Outside Track:Middle | Middle Track:Middle | Inside Track:Middle | Mlddle: Inside Track | Middle:Middle Track | Middle:Outside Track |
| Track Zone Ratio | 4.58                 | 1.64                | 1.02                | 1.02                 | 1.55                | 4.58                 |
|                  |                      |                     |                     |                      |                     | )                    |