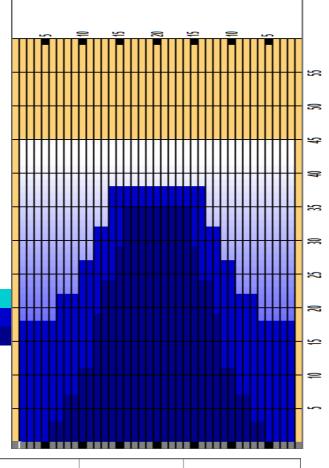

|   | START | STOP | LOADS | MICS | SPEED | BUFFER | CROSSED | START | END  | FEET | T.OIL |
|---|-------|------|-------|------|-------|--------|---------|-------|------|------|-------|
| 1 | 2L    | 2R   | 1     | 30   | 14    | 4      | 37      | 0.0   | 0.0  | 0.0  | 1110  |
| 2 | 6L    | 6R   | 2     | 40   | 14    | 4      | 58      | 0.0   | 3.9  | 3.9  | 2320  |
| 3 | 8L    | 8R   | 2     | 45   | 14    | 4      | 50      | 3.9   | 7.8  | 3.9  | 2250  |
| 4 | 10L   | 10R  | 2     | 45   | 14    | 4      | 42      | 7.8   | 11.7 | 3.9  | 1890  |
| 5 | 12L   | 12R  | 3     | 45   | 18    | 3      | 51      | 11.7  | 19.3 | 7.6  | 2295  |
| 6 | 13L   | 13R  | 2     | 50   | 18    | 3      | 30      | 19.3  | 24.4 | 5.1  | 1500  |
| 7 | 15L   | 15R  | 2     | 50   | 18    | 3      | 22      | 24.4  | 29.5 | 5.1  | 1100  |
| 8 | 16L   | 16R  | 2     | 50   | 22    | 3      | 18      | 29.5  | 35.7 | 6.2  | 900   |
| 9 | 2L    | 2R   | 0     | 50   | 30    | 3      | 0       | 35.7  | 45.0 | 9.3  | 0     |

|   | START | STOP | LOADS | MICS | SPEED | BUFFER | CROSSED | START | END  | FEET  | T.OIL |
|---|-------|------|-------|------|-------|--------|---------|-------|------|-------|-------|
| 1 | 2L    | 2R   | 0     | 50   | 26    | 3      | 0       | 45.0  | 38.0 | -7.0  | 0     |
| 2 | 14L   | 14R  | 2     | 50   | 22    | 3      | 26      | 38.0  | 31.8 | -6.2  | 1300  |
| 3 | 12L   | 12R  | 2     | 40   | 18    | 3      | 34      | 31.8  | 26.7 | -5.1  | 1360  |
| 4 | 10L   | 10R  | 2     | 40   | 18    | 3      | 42      | 26.7  | 21.6 | -5.1  | 1680  |
| 5 | 7L    | 7R   | 2     | 40   | 14    | 3      | 54      | 21.6  | 17.7 | -3.9  | 2160  |
| 6 | 2L    | 2R   | 1     | 40   | 14    | 4      | 37      | 17.7  | 15.8 | -1.9  | 1480  |
| 7 | 2L    | 2R   | 0     | 50   | 10    | 4      | 0       | 15.8  | 0.0  | -15.8 | 0     |
|   |       |      |       |      |       |        |         |       |      |       |       |