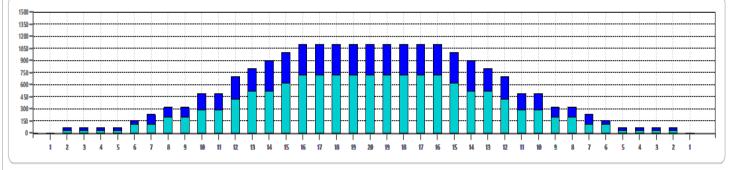

|   | START | STOP | LOADS | MICS | SPEED | BUFFER | CROSSED | START | END  | FEET | T.OIL |
|---|-------|------|-------|------|-------|--------|---------|-------|------|------|-------|
| 1 | 2L    | 2R   | 1     | 30   | 14    | 4      | 37      | 0.0   | 0.0  | 0.0  | 1110  |
| 2 | 6L    | 6R   | 2     | 40   | 14    | 4      | 58      | 0.0   | 3.9  | 3.9  | 2320  |
| 3 | 8L    | 8R   | 2     | 45   | 14    | 4      | 50      | 3.9   | 7.8  | 3.9  | 2250  |
| 4 | 10L   | 10R  | 2     | 45   | 14    | 4      | 42      | 7.8   | 11.7 | 3.9  | 1890  |
| 5 | 12L   | 12R  | 3     | 45   | 18    | 3      | 51      | 11.7  | 19.3 | 7.6  | 2295  |
| 6 | 13L   | 13R  | 2     | 50   | 18    | 3      | 30      | 19.3  | 24.4 | 5.1  | 1500  |
| 7 | 15L   | 15R  | 2     | 50   | 18    | 3      | 22      | 24.4  | 29.5 | 5.1  | 1100  |
| 8 | 16L   | 16R  | 2     | 50   | 22    | 3      | 18      | 29.5  | 35.7 | 6.2  | 900   |
| 9 | 2L    | 2R   | 0     | 50   | 30    | 3      | 0       | 35.7  | 45.0 | 9.3  | 0     |

|   | START | STOP | LOADS | MICS | SPEED | BUFFER | CROSSED | START | END  | FEET  | T.OIL |
|---|-------|------|-------|------|-------|--------|---------|-------|------|-------|-------|
| 1 | 2L    | 2R   | 0     | 50   | 26    | 3      | 0       | 45.0  | 38.0 | -7.0  | 0     |
| 2 | 14L   | 14R  | 2     | 50   | 22    | 3      | 26      | 38.0  | 31.8 | -6.2  | 1300  |
| 3 | 12L   | 12R  | 2     | 40   | 18    | 3      | 34      | 31.8  | 26.7 | -5.1  | 1360  |
| 4 | 10L   | 10R  | 2     | 40   | 18    | 3      | 42      | 26.7  | 21.6 | -5.1  | 1680  |
| 5 | 7L    | 7R   | 2     | 40   | 14    | 3      | 54      | 21.6  | 17.7 | -3.9  | 2160  |
| 6 | 2L    | 2R   | 1     | 40   | 14    | 4      | 37      | 17.7  | 15.8 | -1.9  | 1480  |
| 7 | 2L    | 2R   | 0     | 50   | 10    | 4      | 0       | 15.8  | 0.0  | -15.8 | 0     |
|   |       |      |       |      |       |        |         |       |      |       |       |