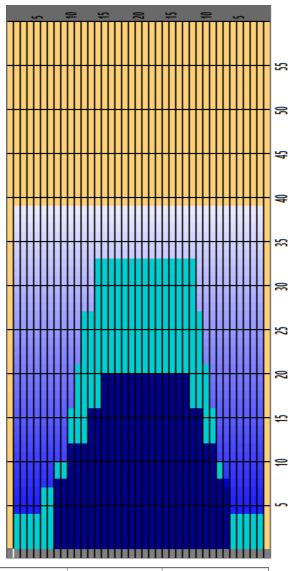

## Kevätkaadot 2017

|                      |          |                    |         |                    | Innu fuuca finu kussinu |
|----------------------|----------|--------------------|---------|--------------------|-------------------------|
| Oil Pattern Distance | 39       | Reverse Brush Drop | 30      | Oil Per Board      | 40 ul                   |
| Forward Oil Total    | 17.04 mL | Reverse Oil Total  | 6.24 mL | Volume Oil Total   | 23.28 mL                |
| Tank Configuration   | ALT      | Tank A Conditioner | FIRE    | Tank B Conditioner | FIRE                    |

|   | START | STOP | LOADS | SPEED | BUFFER | CROSSED | START | END  | FEET | T.OIL |
|---|-------|------|-------|-------|--------|---------|-------|------|------|-------|
| 1 | 2L    | 2R   | 4     | 10    | 3      | 148     | 0.0   | 4.2  | 4.2  | 5920  |
| 2 | 6L    | 7R   | 2     | 10    | 3      | 56      | 4.2   | 7.0  | 2.8  | 2240  |
| 3 | 8L    | 8R   | 2     | 14    | 3      | 50      | 7.0   | 10.9 | 3.9  | 2000  |
| 4 | 10L   | 9R   | 3     | 14    | 3      | 66      | 10.9  | 16.8 | 5.9  | 2640  |
| 5 | 11L   | 10R  | 2     | 18    | 3      | 40      | 16.8  | 21.9 | 5.1  | 1600  |
| 6 | 12L   | 11R  | 2     | 18    | 3      | 36      | 21.9  | 27.0 | 5.1  | 1440  |
| 7 | 14L   | 12R  | 2     | 22    | 3      | 30      | 27.0  | 33.2 | 6.2  | 1200  |
| 8 | 2L    | 2R   | 0     | 26    | 3      | 0       | 33.2  | 39.0 | 5.8  | 0     |
|   |       |      |       |       |        |         |       |      |      |       |
|   |       |      |       |       |        |         |       |      |      |       |
|   |       |      |       |       |        |         |       |      |      |       |
|   |       |      |       |       |        |         |       |      |      |       |
|   |       |      |       |       |        |         |       |      |      |       |
|   |       |      |       |       |        |         |       |      |      |       |

Cleaner Ratio Main Mix NA
Cleaner Ratio Back End Mix NA
Cleaner Ratio Back End Distance NA
Buffer RPM: 4 = 720 | 3 = 500 | 2 = 200 | 1 = 50

| 3L-7L:18L-18R                | 8L-12L:18L-18R               | 13L-17L:18L-18R                                    | 18L-18R:17R-13R                                                             | 18L-18R:12R-8R                                                                                      | 18L-18R:7R-3R                                                                                                                |
|------------------------------|------------------------------|----------------------------------------------------|-----------------------------------------------------------------------------|-----------------------------------------------------------------------------------------------------|------------------------------------------------------------------------------------------------------------------------------|
| Outside Track:Middle         | Middle Track:Middle          | Inside Track:Middle                                | MIddle: Inside Track                                                        | Middle:Middle Track                                                                                 | Middle:Outside Track                                                                                                         |
| 5.21                         | 1.76                         | 1.05                                               | 1                                                                           | 1.45                                                                                                | 5.21                                                                                                                         |
|                              |                              |                                                    |                                                                             |                                                                                                     |                                                                                                                              |
|                              |                              |                                                    | <del></del>                                                                 |                                                                                                     |                                                                                                                              |
|                              |                              |                                                    |                                                                             |                                                                                                     |                                                                                                                              |
|                              | ┉┈                           | <b></b>                                            |                                                                             | <u></u>                                                                                             |                                                                                                                              |
|                              |                              |                                                    |                                                                             |                                                                                                     |                                                                                                                              |
|                              |                              |                                                    |                                                                             |                                                                                                     |                                                                                                                              |
| <del>, , , , , , , , ,</del> |                              | <b>####</b>                                        |                                                                             |                                                                                                     | <del>                                      </del>                                                                            |
| 3 4 5 6 7 8 9                | 10 11 12 13 14 15            | 16 17 18 19 20 19                                  | 18 17 16 15 14 13 12                                                        | 2 11 10 9 8 7 6                                                                                     | 5 4 3 2 1                                                                                                                    |
|                              | Outside Track:Middle<br>5.21 | Outside Track:Middle Middle Track:Middle 5.21 1.76 | Outside Track:Middle Middle Track:Middle Inside Track:Middle 5.21 1.76 1.05 | Outside Track:Middle Middle Track:Middle Inside Track:Middle MIddle: Inside Track  5.21 1.76 1.05 1 | Outside Track:Middle Middle Track:Middle Inside Track:Middle MIddle: Inside Track Middle:Middle Track  5.21 1.76 1.05 1 1.45 |