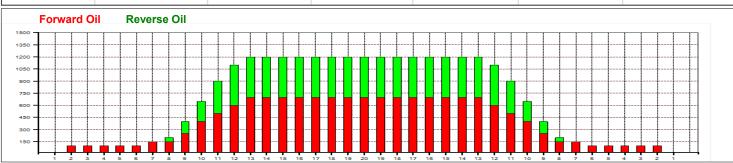

## Pietarsaaren Senior Open

Oil Pattern Distance: 42 Feet Oil Per Board: 42 Feet Reverse Brush Drop: 50 uL **Forward Oil Total:** 15.6 mL **Reverse Oil Total:** 10.2 mL **Volume Oil Total:** 25.8 mL Forward Boards Crossed: 312 Boards **Reverse Boards Crossed:** 

| ← → ▶ | Forward Reverse More

| Crossed: 204 E | Boards | Total Boards Crossed: | 516 Boards |    |  |
|----------------|--------|-----------------------|------------|----|--|
|                |        |                       |            |    |  |
| Conditioner:   |        |                       |            |    |  |
| Kegel Curve    |        |                       | +++++++    | 55 |  |
| TransferType:  |        |                       |            |    |  |
| Transfer Brush |        |                       |            |    |  |
| Forward        |        |                       |            | 45 |  |
| Forward        |        |                       |            |    |  |
| Reverse        |        |                       |            |    |  |
|                |        |                       |            | 35 |  |
| Combined       |        |                       |            | -  |  |
|                |        |                       |            |    |  |
| Buff           | Ш      |                       |            |    |  |
|                |        |                       |            | 25 |  |
|                |        |                       |            |    |  |
|                |        |                       |            |    |  |
|                |        |                       |            | 15 |  |
|                |        |                       |            |    |  |
|                |        |                       |            |    |  |
|                |        |                       |            | 5  |  |
|                |        |                       |            |    |  |