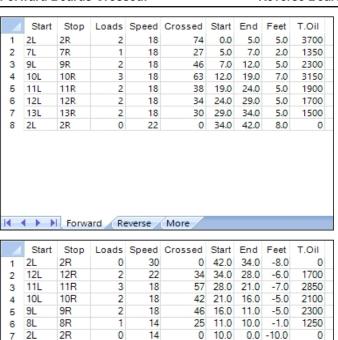

## Pietarsaaren Senior Open

Oil Pattern Distance: 42 Feet Oil Per Board: 42 Feet Reverse Brush Drop: 50 uL **Forward Oil Total:** 15.6 mL **Reverse Oil Total:** 10.2 mL **Volume Oil Total:** 25.8 mL Forward Boards Crossed: 312 Boards **Reverse Boards Crossed:** 

| ← → ▶ | Forward Reverse More

| Crossed: 204 E | Boards | Total Boards Crossed: | 516 Boards |    |  |
|----------------|--------|-----------------------|------------|----|--|
|                |        |                       |            |    |  |
| Conditioner:   |        |                       |            |    |  |
| Kegel Curve    |        |                       | +++++++    | 55 |  |
| TransferType:  |        |                       |            |    |  |
| Transfer Brush |        |                       |            |    |  |
| Forward        |        |                       |            | 45 |  |
| Forward        |        |                       |            |    |  |
| Reverse        |        |                       |            |    |  |
|                |        |                       |            | 35 |  |
| Combined       |        |                       |            | -  |  |
|                |        |                       |            |    |  |
| Buff           | Ш      |                       |            |    |  |
|                |        |                       |            | 25 |  |
|                |        |                       |            |    |  |
|                |        |                       |            |    |  |
|                |        |                       |            | 15 |  |
|                |        |                       |            |    |  |
|                |        |                       |            |    |  |
|                |        |                       |            | 5  |  |
|                |        |                       |            |    |  |