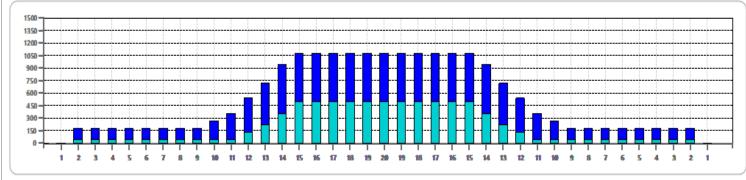

## Senior-Open2025

Oil Pattern Distance Forward Oil Total Tank Configuration 45 7.785 mL A Only Reverse Brush Drop Reverse Oil Total Tank A Conditioner 40 12.645 mL K Current Oil Per Board Volume Oil Total Tank B Conditioner 45 ul 20.43 mL K Current

|   | START | STOP | LOADS | SPEED | BUFFER | CROSSED | START | END  | FEET | T.OIL |
|---|-------|------|-------|-------|--------|---------|-------|------|------|-------|
| 1 | 2L    | 2R   | 0     | 30    | 3      | 0       | 45.0  | 36.0 | -9.0 | 0     |
| 2 | 14L   | 14R  | 2     | 22    | 3      | 26      | 36.0  | 29.8 | -6.2 | 1170  |
| 3 | 13L   | 13R  | 2     | 18    | 3      | 30      | 29.8  | 24.7 | -5.1 | 1350  |
| 4 | 12L   | 12R  | 2     | 18    | 3      | 34      | 24.7  | 19.6 | -5.1 | 1530  |
| 5 | 11L   | 11R  | 2     | 18    | 3      | 38      | 19.6  | 14.5 | -5.1 | 1710  |
| 6 | 10L   | 10R  | 2     | 18    | 3      | 42      | 14.5  | 9.4  | -5.1 | 1890  |
| 7 | 2L    | 2R   | 3     | 18    | 3      | 111     | 9.4   | 1.8  | -7.6 | 4995  |
| 8 | 2L    | 2R   | 0     | 14    | 3      | 0       | 1.8   | 0.0  | -1.8 | 0     |
|   |       |      |       |       |        |         |       |      |      |       |

Cleaner Ratio Main Mix 36.5:1 Forward
Cleaner Ratio Back End Mix 19:1 Reverse
Cleaner Ratio Back End Distance 59 Combined
Buffer RPM: 4 = 700 | 3 = 500 | 2 = 200 | 1 = 100

| Item             | 3L-7L:18L-18R  | 8L-12L:18L-18R | 13L-17L:18L-18R | 18L-18R:17R-13R | 18L-18R:12R-8R | 18L-18R:7R-3R  |
|------------------|----------------|----------------|-----------------|-----------------|----------------|----------------|
| Description      | Outside:Middle | Middle:Middle  | Inside:Middle   | MIddle: Inside  | Middle:Middle  | Middle:Outside |
| Track Zone Ratio | 6              | 3,53           | 1.1             | 1.1             | 3,53           | 6              |