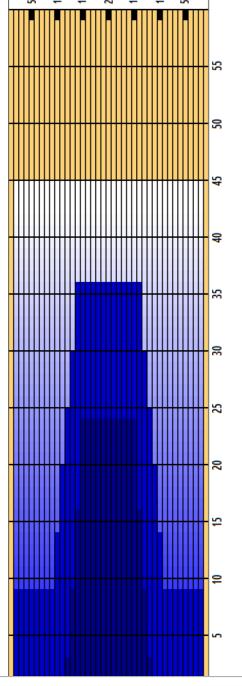

## Senior-Open2025

Oil Pattern Distance Forward Oil Total Tank Configuration 45 7.785 mL A Only Reverse Brush Drop Reverse Oil Total Tank A Conditioner 40 12.645 mL K Current Oil Per Board Volume Oil Total Tank B Conditioner 45 ul 20.43 mL K Current

|   | START | STOP | LOADS | SPEED | BUFFER | CROSSED | START | END  | FEET | T.OIL |
|---|-------|------|-------|-------|--------|---------|-------|------|------|-------|
| 1 | 2L    | 2R   | 0     | 30    | 3      | 0       | 45.0  | 36.0 | -9.0 | 0     |
| 2 | 14L   | 14R  | 2     | 22    | 3      | 26      | 36.0  | 29.8 | -6.2 | 1170  |
| 3 | 13L   | 13R  | 2     | 18    | 3      | 30      | 29.8  | 24.7 | -5.1 | 1350  |
| 4 | 12L   | 12R  | 2     | 18    | 3      | 34      | 24.7  | 19.6 | -5.1 | 1530  |
| 5 | 11L   | 11R  | 2     | 18    | 3      | 38      | 19.6  | 14.5 | -5.1 | 1710  |
| 6 | 10L   | 10R  | 2     | 18    | 3      | 42      | 14.5  | 9.4  | -5.1 | 1890  |
| 7 | 2L    | 2R   | 3     | 18    | 3      | 111     | 9.4   | 1.8  | -7.6 | 4995  |
| 8 | 2L    | 2R   | 0     | 14    | 3      | 0       | 1.8   | 0.0  | -1.8 | 0     |
|   |       |      |       |       |        |         |       |      |      |       |

Cleaner Ratio Main Mix 36.5:1 Forward
Cleaner Ratio Back End Mix 19:1 Reverse
Cleaner Ratio Back End Distance 59 Combined
Buffer RPM: 4 = 700 | 3 = 500 | 2 = 200 | 1 = 100

| Item             | 3L-7L:18L-18R  | 8L-12L:18L-18R | 13L-17L:18L-18R | 18L-18R:17R-13R | 18L-18R:12R-8R | 18L-18R:7R-3R  |
|------------------|----------------|----------------|-----------------|-----------------|----------------|----------------|
| Description      | Outside:Middle | Middle:Middle  | Inside:Middle   | MIddle: Inside  | Middle:Middle  | Middle:Outside |
| Track Zone Ratio | 6              | 3,53           | 1.1             | 1.1             | 3,53           | 6              |